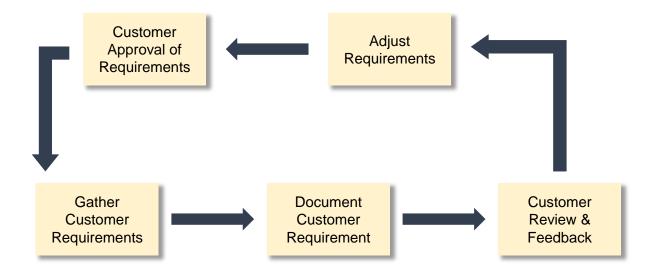

## Content

- Revision Overview
- Major Release Schedule
- Maintenance Release





## **Overview**

#### What has changed?

The major feature release schedule will be twice a year.

### Why changing?

Due to COVID-19 outbreak, not only global economy, but also our clients' businesses are affected.

Two major releases will allow CWI to deliver quality features and give more time for our clients to test.



# Major Release Schedule





## Requirement





## Maintenance Release

Quarterly maintenance release will be on-demand basis.

**Urgent items** that needs to be deliver as a patch will be accessed during UAT testing and after PROD release.





# Items in the Maintenance Release

#### What are the **urgent items**?

Major defects/bugs that affects our clients' business directly

Layouts & Expos will be delivered on-demand as usual.