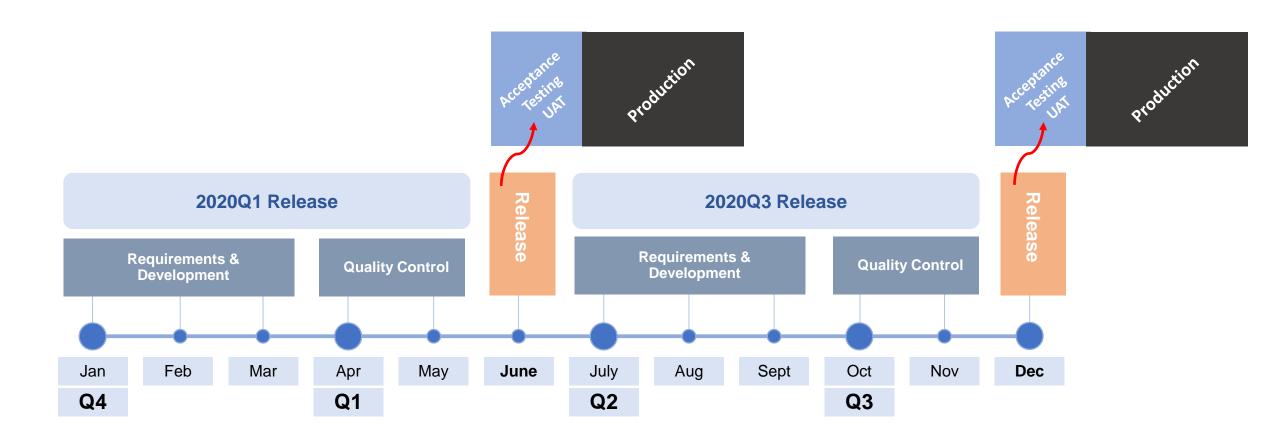

#### What has changed?

The major feature release schedule will be twice a year.

### Why changing?

Due to COVID-19 outbreak, not only global economy, but also our clients' businesses are affected.

Two major releases will allow CWI to deliver quality features and give more time for our clients to test.

# Major Release Schedule