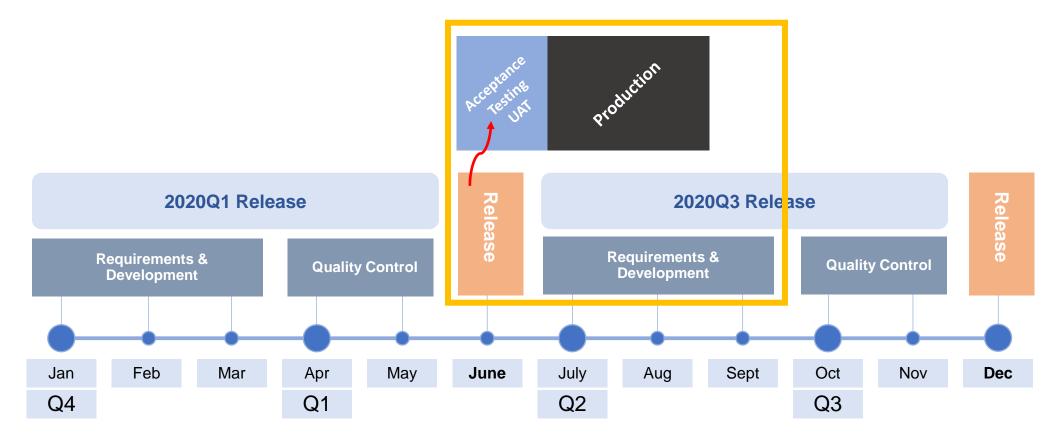

## Maintenance Release

Quarterly maintenance release will be on-demand basis.

**Urgent items** that needs to be deliver as a patch will be accessed during UAT testing and after PROD release.